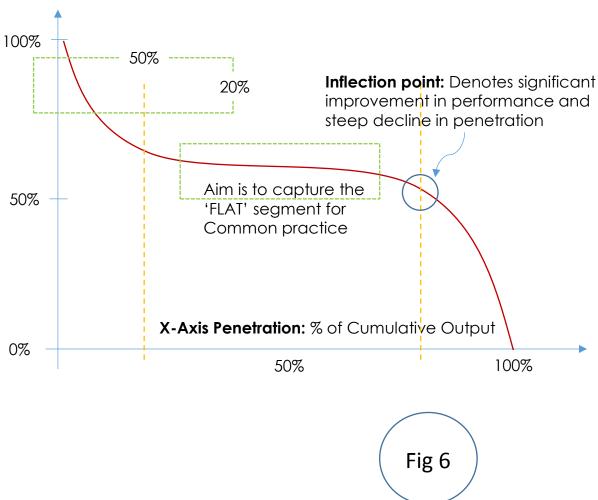

Fig 3

support from the UNFCCC for the development of the Assessment

Report. Refer form F-CDM-PSB-RF for information.

Fig 4

Y-Axis Performance: % of maximum emission factor (tCO2/ton of output) rankedIn descending order (cleaner technologies closer to origin)