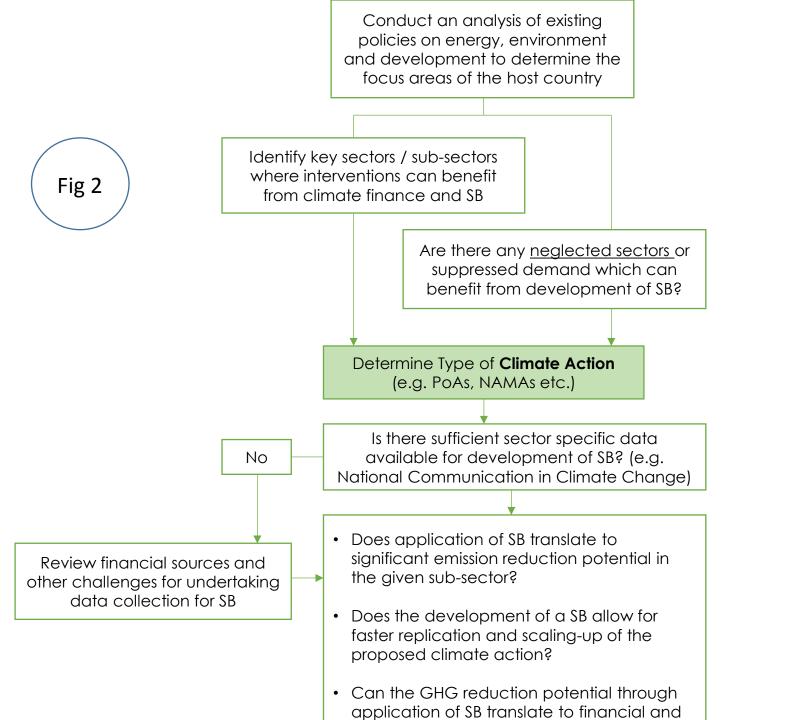

|                               |
| TOTAL                                                        |                                  |  |                            |                                                  |                      |              |                               |
| QA Manag                                                     | ger Sign:                        |  | Other Deta                 | aile:                                            |                      |              |                               |
| Validity:                                                    |                                  |  |                            | uiis.                                            |                      |              |                               |