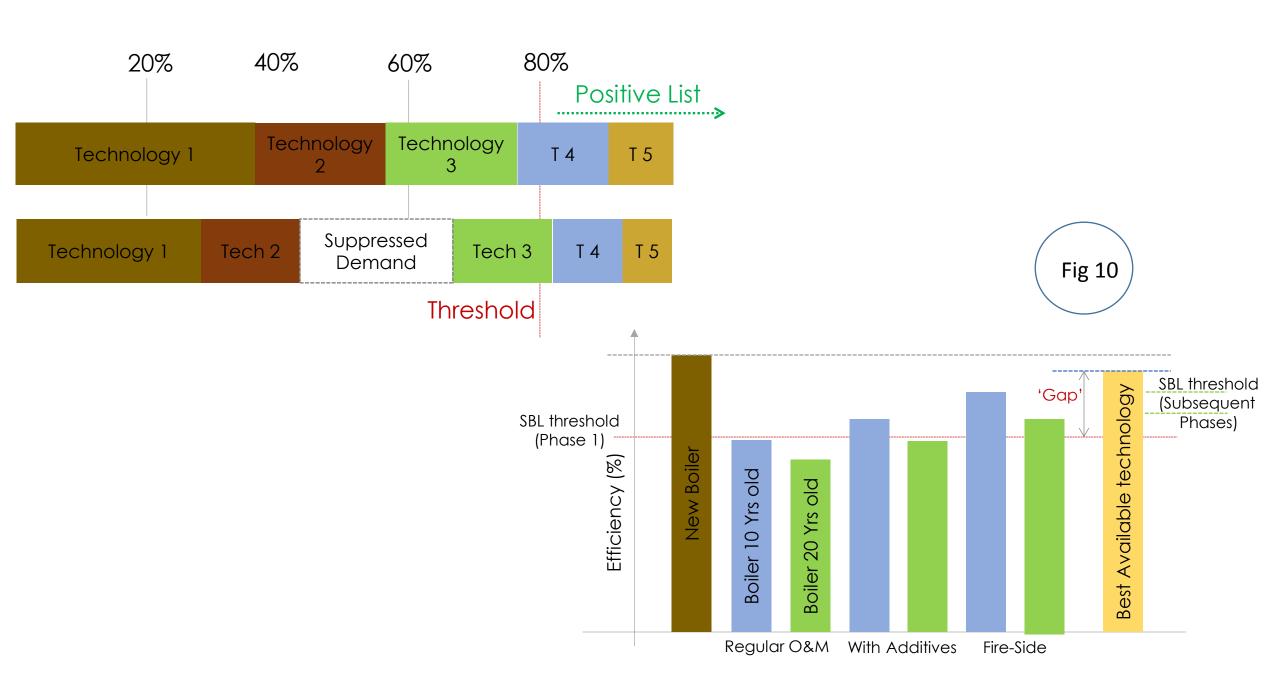

Fig 3

support from the UNFCCC for the development of the Assessment

Report. Refer form F-CDM-PSB-RF for information.

Fig 4

Y-Axis Performance: % of maximum emission factor (tCO2/ton of output) rankedIn descending order (cleaner technologies closer to origin)