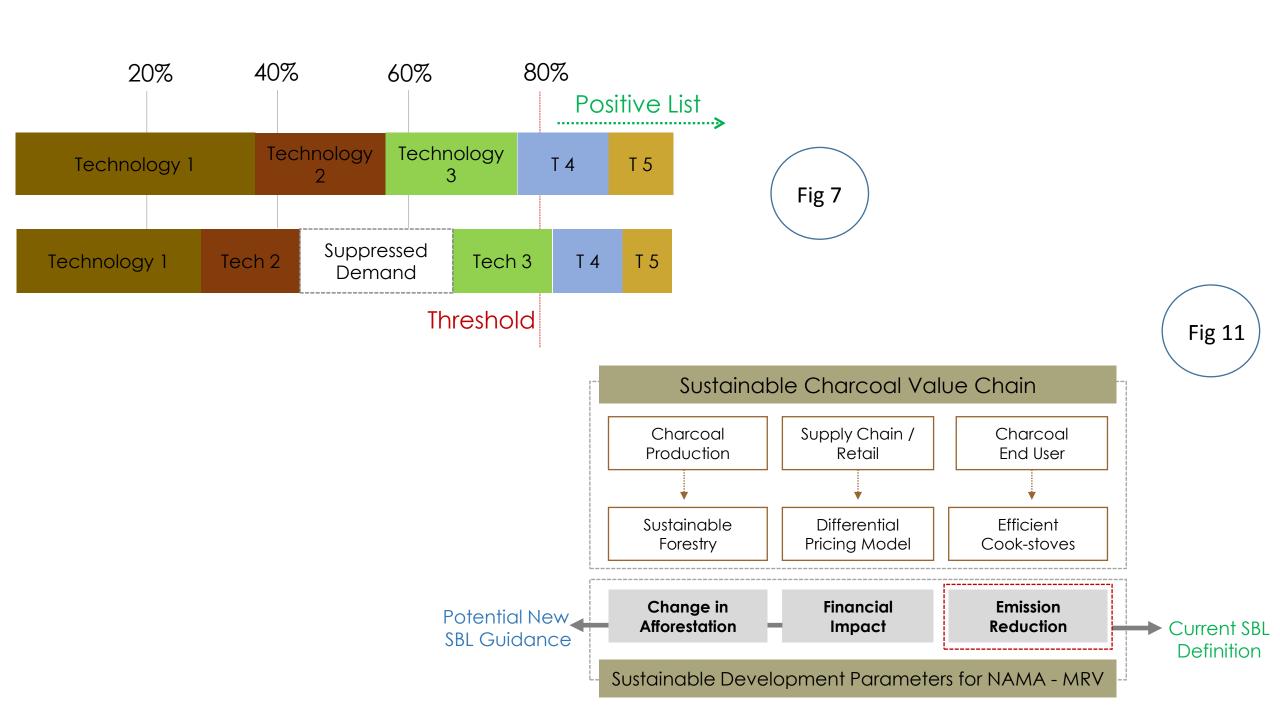

Fig 3

support from the UNFCCC for the development of the Assessment

Report. Refer form F-CDM-PSB-RF for information.

Fig 4

Y-Axis Performance: % of maximum emission factor (tCO2/ton of output) rankedIn descending order (cleaner technologies closer to origin)