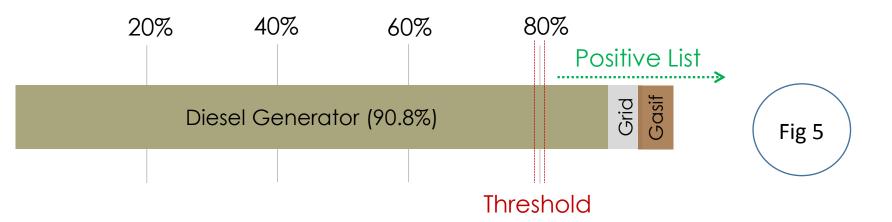

Fig 3

support from the UNFCCC for the development of the Assessment

Report. Refer form F-CDM-PSB-RF for information.





Fig 4









Y-Axis Performance: % of maximum emission factor (tCO2/ton of output) rankedIn descending order (cleaner technologies closer to origin)



Fig 8

| Form No: <b>A1.1</b> Corresponding Procedure No. <b>A1.1</b> |                                  |  | Project Title              | Project Title:                                   |                      |              |                               |
|--------------------------------------------------------------|----------------------------------|--|----------------------------|--------------------------------------------------|----------------------|--------------|-------------------------------|
|                                                              |                                  |  | Entity: