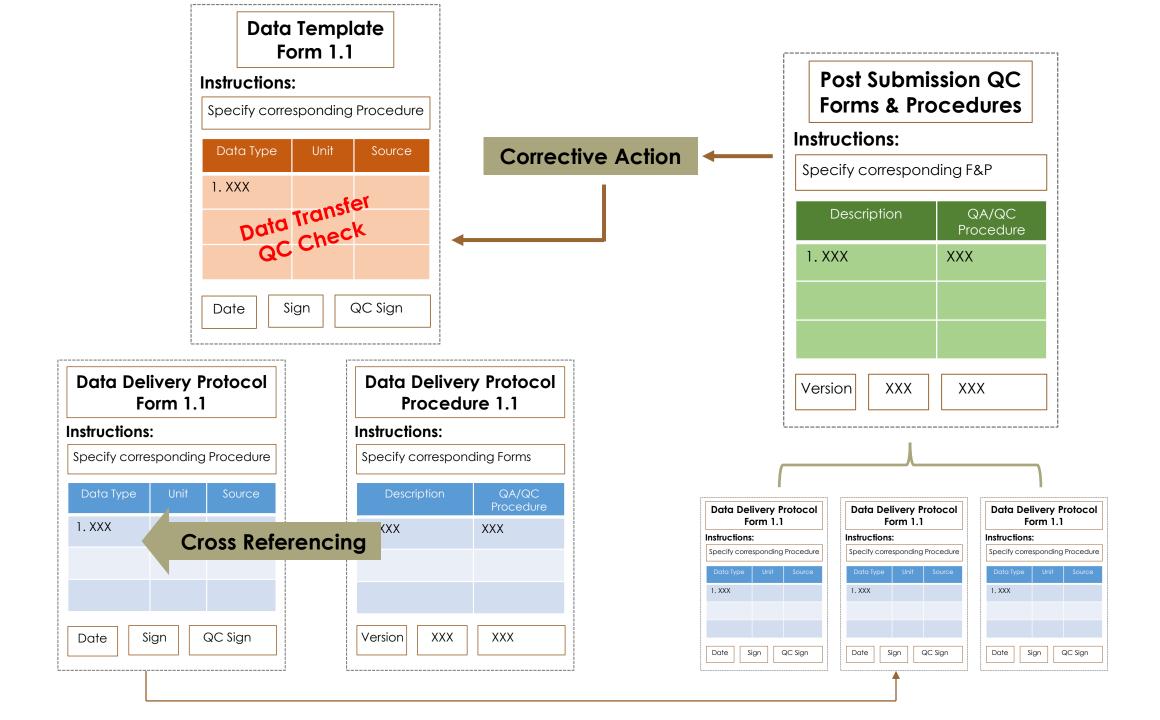

Fig 8

| Form No: <b>A1.1</b> Corresponding Procedure No. <b>A1.1</b> |                                  |  | Project Title              | Project Title:                                   |                      |              |                               |
|--------------------------------------------------------------|----------------------------------|--|----------------------------|--------------------------------------------------|----------------------|--------------|-------------------------------|
|                                                              |                                  |  | Entity:                    |                                                  | Period of Data: YYYY |              |                               |
| Month                                                        | Electricity meter reading in MWh |  | of Operator<br>king entry) | r Electricity reading as per Utility bill in MWh |                      | voice<br>No. | Cross-Checked by<br>(Sign QC) |
| Jan                                                          |                                  |  |                            |                                                  |                      |              |                               |
| Feb                                                          |                                  |  |                            |                                                  |                      |              |                               |
| Mar                                                          |                                  |  |                            |                                                  |                      |              |                               |
| Apr                                                          |                                  |  |                            |                                                  |                      |              |                               |
| May                                                          |                                  |  |                            |                                                  |                      |              |                               |
| Jun                                                          |                                  |  |                            |                                                  |                      |              |                               |
| Jul                                                          |                                  |  |                            |                                                  |                      |              |                               |
| Aug                                                          |                                  |  |                            |                                                  |                      |              |                               |
| Sep                                                          |                                  |  |                            |                                                  |                      |              |                               |
| Oct                                                          |                                  |  |                            |                                                  |                      |              |                               |
| Nov                                                          |                                  |  |                            |                                                  |                      |              |                               |
| Dec                                                          |                                  |  |                            |                                                  |                      |              |                               |
| TOTAL                                                        |                                  |  |                            |                                                  |                      |              |                               |
| QA Manag                                                     | ger Sign:                        |  | Other Deta                 | aile:                                            |                      |              |                               |
| Validity:                                                    |                                  |  |                            | uiis.                                            |                      |              |                               |