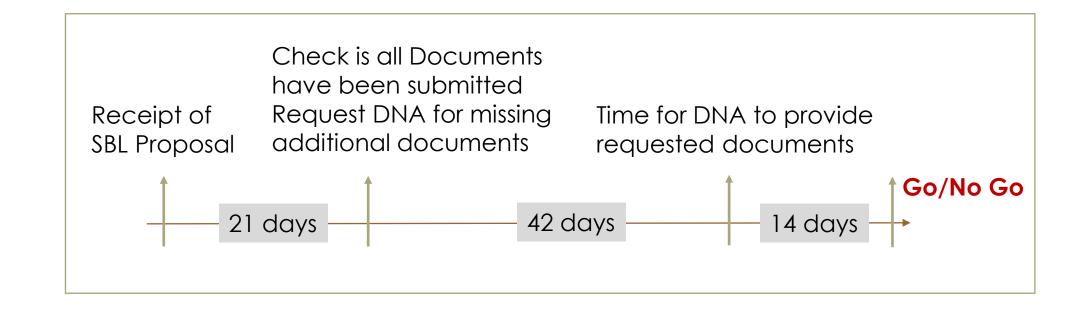

Fig 3

support from the UNFCCC for the development of the Assessment

Report. Refer form F-CDM-PSB-RF for information.





Fig 4









Y-Axis Performance: % of maximum emission factor (tCO2/ton of output) rankedIn descending order (cleaner technologies closer to origin)



Fig 8

| Form No: <b>A1.1</b> Corresponding Procedure No. <b>A1.1</b> |                                  |  | Project Title              | Project Title:                                   |                      |              |                               |
|--------------------------------------------------------------|----------------------------------|--|----------------------------|--------------------------------------------------|----------------------|--------------|-------------------------------|
|                                                              |                                  |  | Entity:                    |