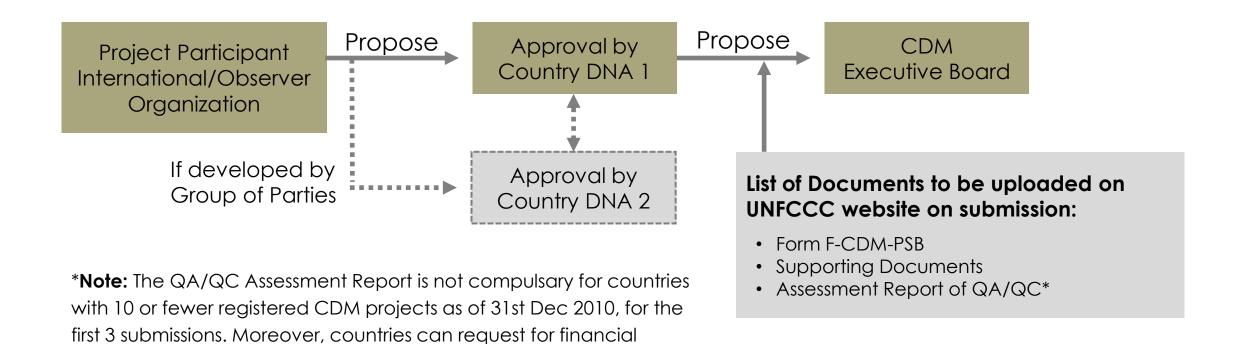

Fig 3

support from the UNFCCC for the development of the Assessment

Report. Refer form F-CDM-PSB-RF for information.





Fig 4









Y-Axis Performance: % of maximum emission factor (tCO2/ton of output) rankedIn descending order (cleaner technologies closer to origin)



Fig 8

| Form No: <b>A1.1</b> Corresponding Procedure No. <b>A1.1</b> |                                  |  | Project Title              | Project Title:                                   |                      |              |                               |
|--------------------------------------------------------------|----------------------------------|--|----------------------------|--------------------------------------------------|----------------------|--------------|-------------------------------|
|