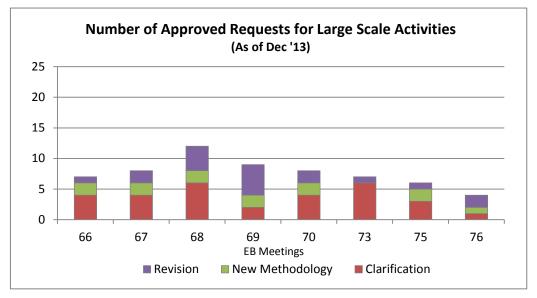

Compliance with the process-related timelines

Fourth Quarter, 2013

Version 01.0



**United Nations** Framework Convention on Climate Change This quarterly report provides indicators of the compliance of the CDM system with process-related timelines set by the Executive Board. Most of the information contained here was previously published as annexes to the annotated agenda of each Board meeting. Indicators are given for the following processes:

- (a) Correspondence sent to the Board;
- (b) The accreditation of operational entities;
- (c) The recommendation and approval of new methodologies;
- (d) The registration of project activities;
- (e) The issuance of certified emission reductions (CERs) of project activities.



#### (a) Correspondence sent to the Board



(b) Accreditation





(c) Methodologies















#### (d) Registration of Project Activities







8 of 12



(e) Issuance of certified emission reductions (CERs) of project activities











#### - - - - -

#### Document information

| Version                                                                                         | Date                     | Description          |
|-------------------------------------------------------------------------------------------------|--------------------------|----------------------|
| 01.0                                                                                            | 03 February 2014         | Initial publication. |
| Decision Class: Operational<br>Document Type: Information note<br>Business Function: Governance |