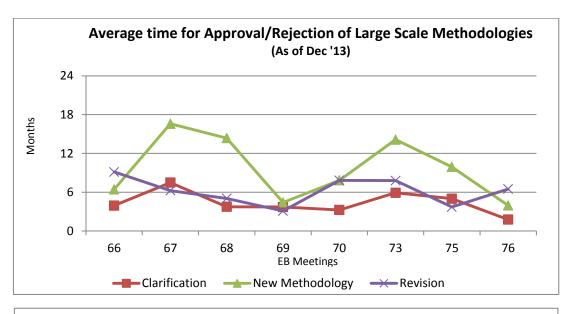

ess-related timelines

Fourth Quarter, 2013

Version 01.0



**United Nations** Framework Convention on Climate Change This quarterly report provides indicators of the compliance of the CDM system with process-related timelines set by the Executive Board. Most of the information contained here was previously published as annexes to the annotated agenda of each Board meeting. Indicators are given for the following processes:

- (a) Correspondence sent to the Board;
- (b) The accreditation of operational entities;
- (c) The recommendation and approval of new methodologies;
- (d) The registration of project activities;
- (e) The issuance of certified emission reductions (CERs) of project activities.



#### (a) Correspondence sent to the Board



(b) Accreditation





(c) Methodologies















#### (d) Registration of Project Activities







8 of 12



(e) Issuance of certified emission reductions (CERs) of project activities











#### - - - - -

#### Document information

| Version                                                                                         | Date                     | Description          |
|-------------------------------------------------------------------------------------------------|--------------------------|----------------------|
| 01.0                                                                                            | 03 February 2014         | Initial publication. |
| Decision Class: Operational<br>Document Type: Information note<br>Business Function: Governance |                          |                      |