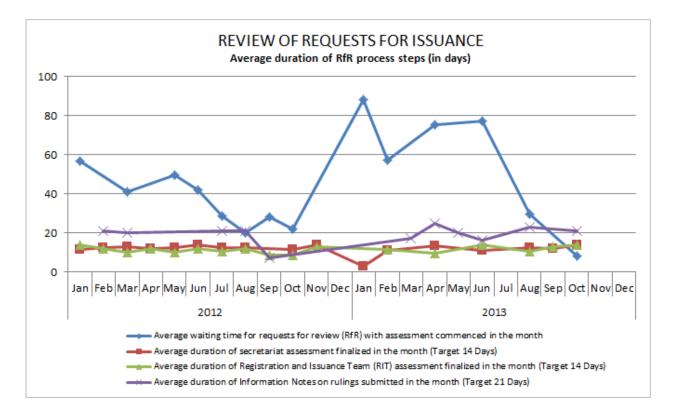

#### (d) Registration of Project Activities

8 of 12

(e) Issuance of certified emission reductions (CERs) of project activities