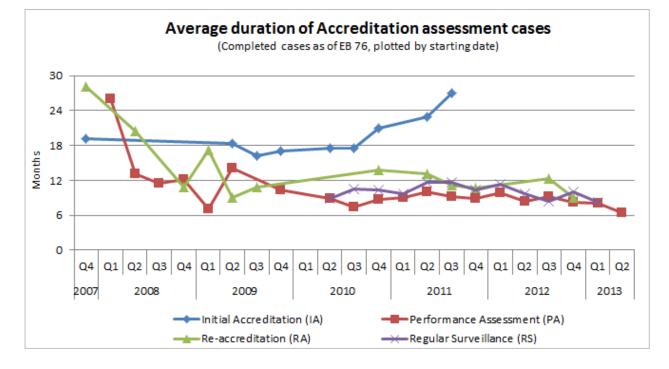

## Quarterly report

# Compliance with the process-related timelines

Fourth Quarter, 2013

Version 01.0



**United Nations** Framework Convention on Climate Change This quarterly report provides indicators of the compliance of the CDM system with process-related timelines set by the Executive Board. Most of the information contained here was previously published as annexes to the annotated agenda of each Board meeting. Indicators are given for the following processes:

- (a) Correspondence sent to the Board;
- (b) The accreditation of operational entities;
- (c) The recommendation and approval of new methodologies;
- (d) The registration of project activities;
- (e) The issuance of certified emission reductions (CERs) of project activities.



#### (a) Correspondence sent to the Board



(b) Accreditation





(c) Methodologies















#### (d) Registration of Project Activities







8 of 12



(e) Issuance of certified emission reductions (CERs) of project activities











#### - - - - -

#### Document information

| Version                                                                                         | Date                     | Description          |
|-------------------------------------------------------------------------------------------------|--------------------------|----------------------|
| 01.0                                                                                            | 03 February 2014         | Initial publication. |
| Decision Class: Operational<br>Document Type: Information note<br>Business Function: Governance |