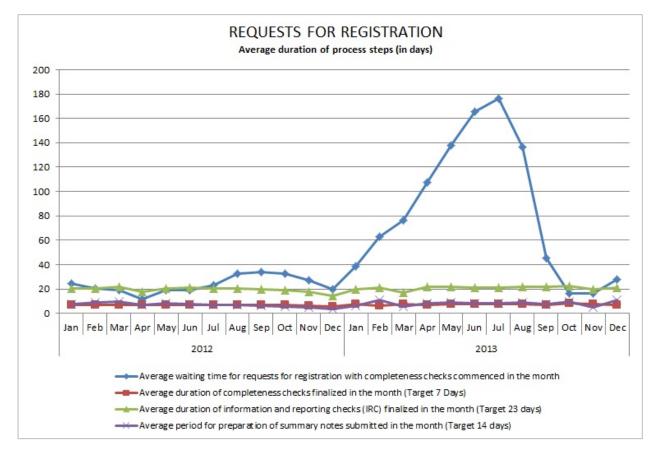

#### (d) Registration of Project Activities

8 of 12

(e) Issuance of certified emission reductions (CERs) of project activities