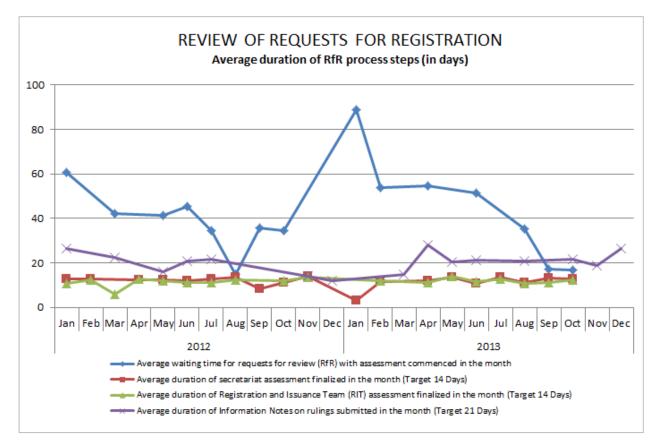

#### (d) Registration of Project Activities

8 of 12

(e) Issuance of certified emission reductions (CERs) of project activities