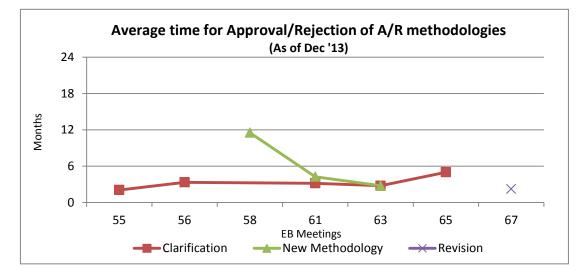

related timelines

Fourth Quarter, 2013

Version 01.0



**United Nations** Framework Convention on Climate Change This quarterly report provides indicators of the compliance of the CDM system with process-related timelines set by the Executive Board. Most of the information contained here was previously published as annexes to the annotated agenda of each Board meeting. Indicators are given for the following processes:

- (a) Correspondence sent to the Board;
- (b) The accreditation of operational entities;
- (c) The recommendation and approval of new methodologies;
- (d) The registration of project activities;
- (e) The issuance of certified emission reductions (CERs) of project activities.



#### (a) Correspondence sent to the Board



(b) Accreditation





(c) Methodologies















#### (d) Registration of Project Activities







8 of 12



(e) Issuance of certified emission reductions (CERs) of project activities











#### - - - - -

#### Document information

| Version                                                                                         | Date                     | Description          |
|-------------------------------------------------------------------------------------------------|--------------------------|----------------------|
| 01.0                                                                                            | 03 February 2014         | Initial publication. |
| Decision Class: Operational<br>Document Type: Information note<br>Business Function: Governance |                          |                      |
|