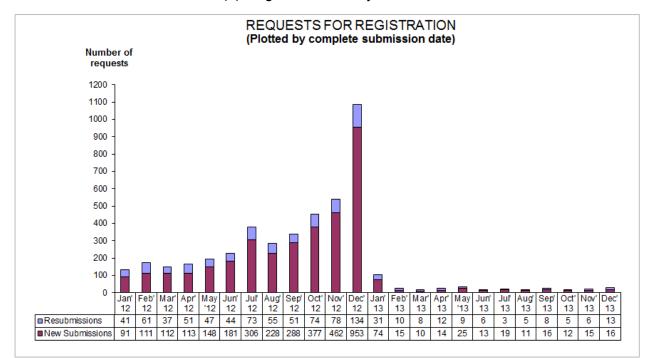

#### (d) Registration of Project Activities

8 of 12

(e) Issuance of certified emission reductions (CERs) of project activities