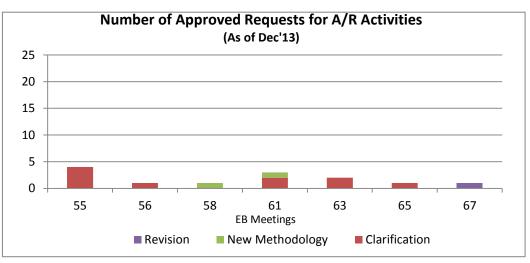

ocess-related timelines

Fourth Quarter, 2013

Version 01.0



**United Nations** Framework Convention on Climate Change This quarterly report provides indicators of the compliance of the CDM system with process-related timelines set by the Executive Board. Most of the information contained here was previously published as annexes to the annotated agenda of each Board meeting. Indicators are given for the following processes:

- (a) Correspondence sent to the Board;
- (b) The accreditation of operational entities;
- (c) The recommendation and approval of new methodologies;
- (d) The registration of project activities;
- (e) The issuance of certified emission reductions (CERs) of project activities.



#### (a) Correspondence sent to the Board



(b) Accreditation





(c) Methodologies















#### (d) Registration of Project Activities







8 of 12



(e) Issuance of certified emission reductions (CERs) of project activities











#### - - - - -

#### Document information

| Version                                                                                         | Date                     | Description          |
|-------------------------------------------------------------------------------------------------|--------------------------|----------------------|
| 01.0                                                                                            | 03 February 2014         | Initial publication. |
| Decision Class: Operational<br>Document Type: Information note<br>Business Function: Governance |                          |