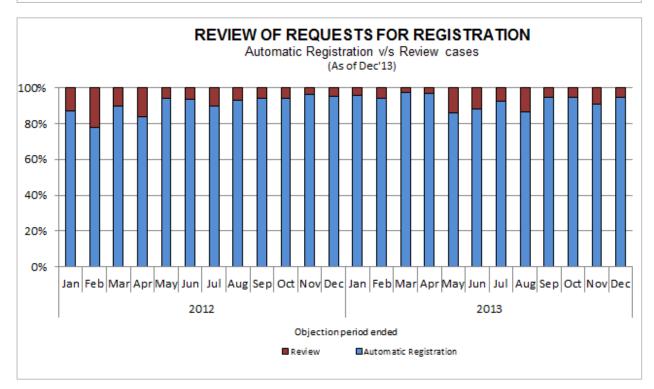

#### (d) Registration of Project Activities

8 of 12

(e) Issuance of certified emission reductions (CERs) of project activities