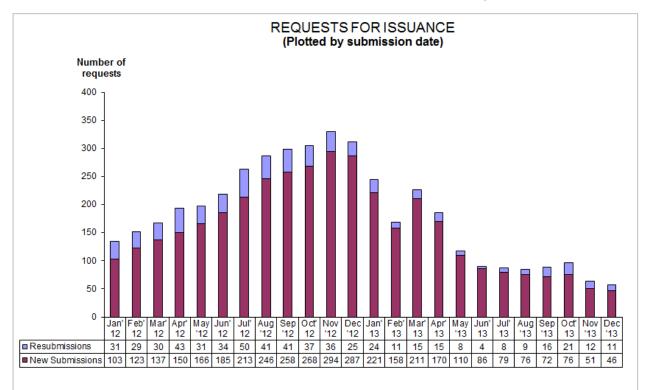

#### (d) Registration of Project Activities

8 of 12

(e) Issuance of certified emission reductions (CERs) of project activities