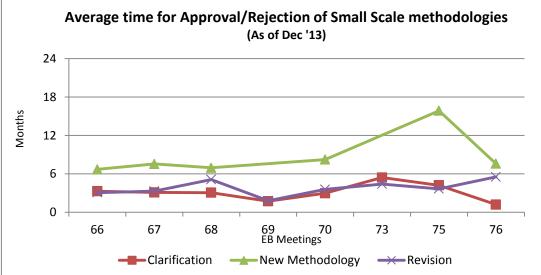

s-related timelines

Fourth Quarter, 2013

Version 01.0



**United Nations** Framework Convention on Climate Change This quarterly report provides indicators of the compliance of the CDM system with process-related timelines set by the Executive Board. Most of the information contained here was previously published as annexes to the annotated agenda of each Board meeting. Indicators are given for the following processes:

- (a) Correspondence sent to the Board;
- (b) The accreditation of operational entities;
- (c) The recommendation and approval of new methodologies;
- (d) The registration of project activities;
- (e) The issuance of certified emission reductions (CERs) of project activities.



#### (a) Correspondence sent to the Board



(b) Accreditation





(c) Methodologies















#### (d) Registration of Project Activities







8 of 12



(e) Issuance of certified emission reductions (CERs) of project activities











#### - - - - -

#### Document information

| Version                                                                                         | Date                     | Description          |
|-------------------------------------------------------------------------------------------------|--------------------------|----------------------|
| 01.0                                                                                            | 03 February 2014         | Initial publication. |
| Decision Class: Operational<br>Document Type: Information note<br>Business Function: Governance |                          |                      |
|