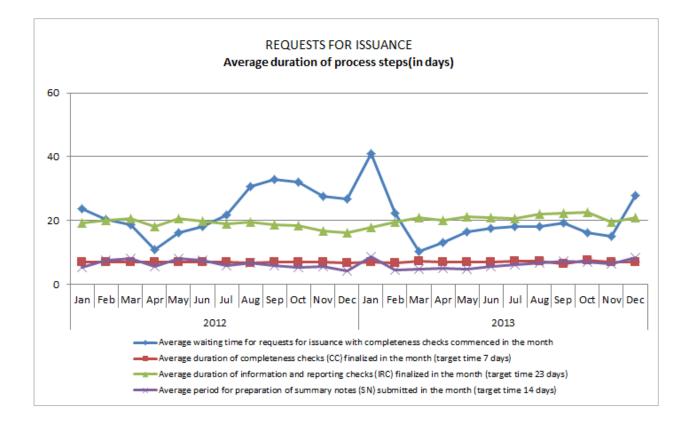

#### (d) Registration of Project Activities

8 of 12

(e) Issuance of certified emission reductions (CERs) of project activities