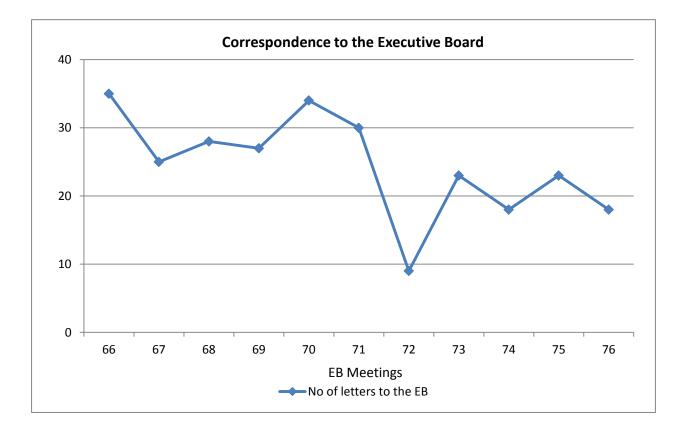

### CDM-2013Q4-INFO04

## Quarterly report

# Compliance with the process-related timelines

Fourth Quarter, 2013

Version 01.0



**United Nations** Framework Convention on Climate Change This quarterly report provides indicators of the compliance of the CDM system with process-related timelines set by the Executive Board. Most of the information contained here was previously published as annexes to the annotated agenda of each Board meeting. Indicators are given for the following processes:

- (a) Correspondence sent to the Board;
- (b) The accreditation of operational entities;
- (c) The recommendation and approval of new methodologies;
- (d) The registration of project activities;
- (e) The issuance of certified emission reductions (CERs) of project activities.



#### (a) Correspondence sent to the Board



(b) Accreditation





(c) Methodologies















#### (d) Registration of Project Activities







8 of 12



(e) Issuance of certified emission reductions (CERs) of project activities











#### - - - - -

#### Document information

| Version                                                                                         | Date                     | Description          |
|-------------------------------------------------------------------------------------------------|--------------------------|----------------------|
| 01.0                                                                                            | 03 February 2014         | Initial publication. |
| Decision Class: Operational<br>Document Type: Informat