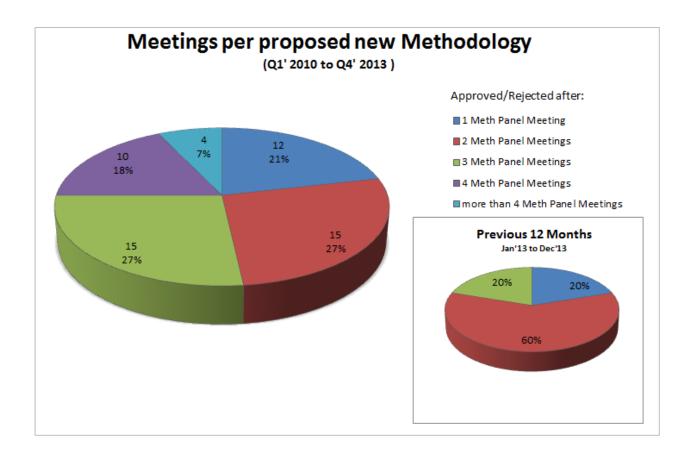

lated timelines

Fourth Quarter, 2013

Version 01.0



**United Nations** Framework Convention on Climate Change This quarterly report provides indicators of the compliance of the CDM system with process-related timelines set by the Executive Board. Most of the information contained here was previously published as annexes to the annotated agenda of each Board meeting. Indicators are given for the following processes:

- (a) Correspondence sent to the Board;
- (b) The accreditation of operational entities;
- (c) The recommendation and approval of new methodologies;
- (d) The registration of project activities;
- (e) The issuance of certified emission reductions (CERs) of project activities.



#### (a) Correspondence sent to the Board



(b) Accreditation





(c) Methodologies















#### (d) Registration of Project Activities







8 of 12



(e) Issuance of certified emission reductions (CERs) of project activities











#### - - - - -

#### Document information

| Version                                                                                         | Date                     | Description          |
|-------------------------------------------------------------------------------------------------|--------------------------|----------------------|
| 01.0                                                                                            | 03 February 2014         | Initial publication. |
| Decision Class: Operational<br>Document Type: Information note<br>Business Function: Governance |                          |                      |
|