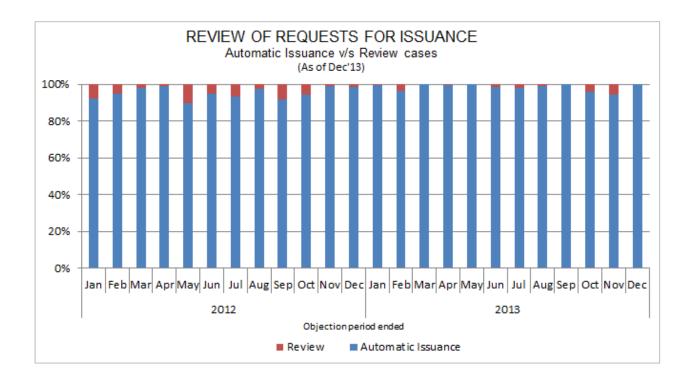

#### (d) Registration of Project Activities

8 of 12

(e) Issuance of certified emission reductions (CERs) of project activities