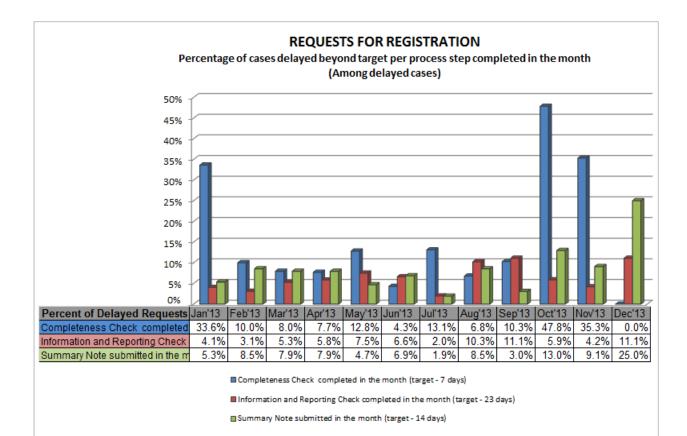

#### (d) Registration of Project Activities

8 of 12

(e) Issuance of certified emission reductions (CERs) of project activities