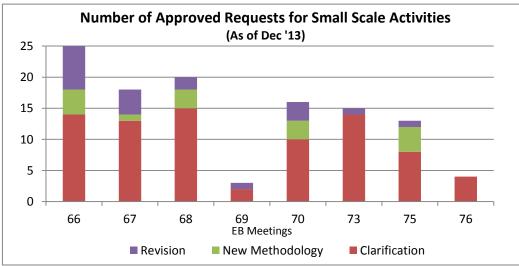

process-related timelines

Fourth Quarter, 2013

Version 01.0



**United Nations** Framework Convention on Climate Change This quarterly report provides indicators of the compliance of the CDM system with process-related timelines set by the Executive Board. Most of the information contained here was previously published as annexes to the annotated agenda of each Board meeting. Indicators are given for the following processes:

- (a) Correspondence sent to the Board;
- (b) The accreditation of operational entities;
- (c) The recommendation and approval of new methodologies;
- (d) The registration of project activities;
- (e) The issuance of certified emission reductions (CERs) of project activities.



#### (a) Correspondence sent to the Board



(b) Accreditation





(c) Methodologies















#### (d) Registration of Project Activities







8 of 12



(e) Issuance of certified emission reductions (CERs) of project activities











#### - - - - -

#### Document information

| Version                                                                                         | Date                     | Description          |
|-------------------------------------------------------------------------------------------------|--------------------------|----------------------|
| 01.0                                                                                            | 03 February 2014         | Initial publication. |
| Decision Class: Operational<br>Document Type: Information note<br>Business Function: Governance |                          |