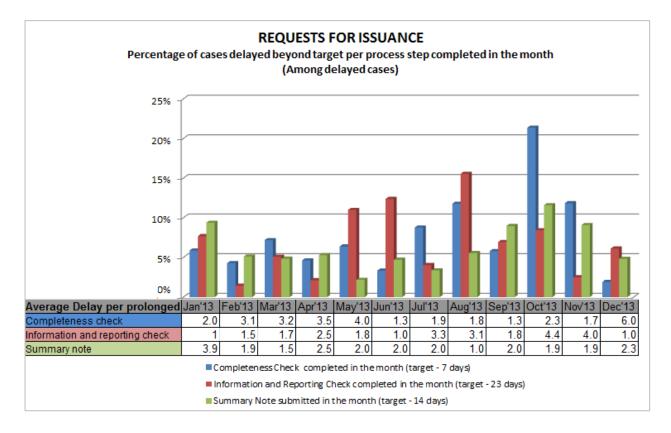

#### (d) Registration of Project Activities

8 of 12

(e) Issuance of certified emission reductions (CERs) of project activities