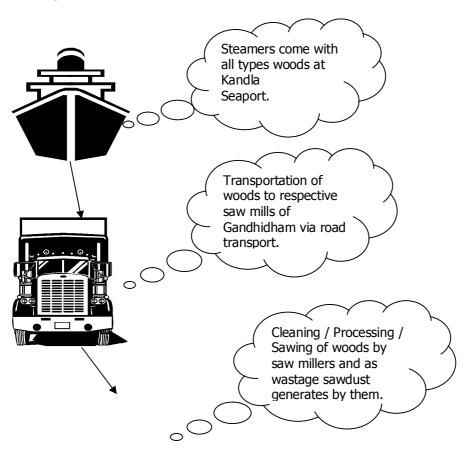

# 9.0 Assessing the availability of Sawdust:

A survey was conducted at Ghandhigham in the Kutch district to assess the availability of sawdust in our nearby region. Ghandhigham is the largest producer of the sawdust since most of the sawmills are located at Ghandhigham city. There are around 500 to 1000 sawmills situated nearby Ghandhigham city.

### 9.1 How does the Sawdust generation take place?

All kinds of woods first come at Kandla seaport via steamers from across the world. These woods are unloaded to the seaport and then loaded directly to trucks, to dispatch the same to their respective sawmills buyers, which are situated, nearby Ghandhidham city. As per the order given by customers to saw millers, they are sawing the woods accordingly to order and gets sawdust as wastage.