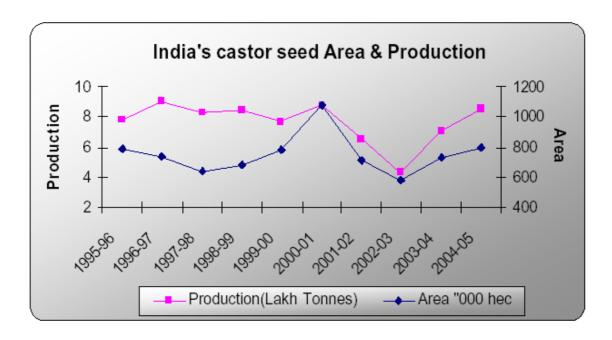

#### 4.4 Production of castor in India

India being the largest producer of the castor contributes to around 65 % of the world's total production.

India produces around 8 lakh tons of castor seed and around 3 lakh tons of castor oil. The states in the country that are the major producers of castor are

#### 4.4 Indian castor market

Gujarat is India's leading castor producing state constituting to around 86% of the country's total produce. India nearly consumes ¼th of its total production and exports the rest but it still is the second largest consumer in the world. The major sources of demand of castor oil are the various industries like soap, lubricant and paint industries and the demand of the oil is spread all across of country. This crop is grown over 6.25 lakh hectares of the country. After extracting oil from Castor seeds, the rest part used by farmers as Organic manure (around 55-60%) and substantial part (around 30-35%) goes as wastage to the environment.

#### PRODUCTION AND ACREAGE IN INDIA

|                        | 2000-01     | 2001-02   | 2002-03    | 2003-04      | 2004-05    |
|------------------------|-------------|-----------|------------|--------------|------------|
| Area (Lakh Ha)         | 10.80 (59%) | 7.16(55%) | 5.85 (53%) | 7.32 (54%)   | 8.00 (55%) |
| Production(Lakh<br>Mt) | 8.82(56%)   | 6.52(58%) | 4.28 (41%) | 5.80 (50.7%) | 8.5 (55%)  |

(Source: FAO)

NOTE: The figures in the brackets indicate the share of India's Castor seed production in the world.