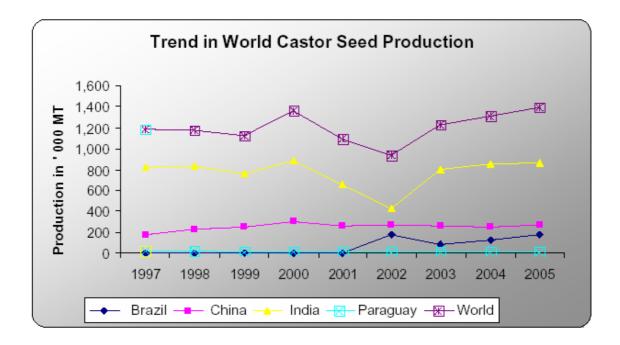

#### 4.2 Castor producing countries

As already mentioned, Castor is produced in about 30 countries lying in the tropical belt of the world. The production of this crop is concentrated in the hands of a fewer countries and that is why the world production of castor and its derivatives is highly fluctuating. Any change in the trend of the production of any of those countries leads to change in the level of world production. The world production of castor seed hovers around at an average of 12.5 lakh tons and of castor oil is 5.5 lakh tons. The major producer countries of castor are

- India
- China
- Brazil
- Paraguay
- Ethiopia
- Philippines
- Russia
- Thailand

The top most country in the list is India with around 65% of the share in production followed by China with 23% and Brazil with 7% of share. The world production levels observed a sharp rise in the year 2001 which took the level to

17.5 lakh tons but it again fell down due to crop failure. Since few years, the countries China and Brazil are having an increase in their domestic consumption demand and hence are consuming a greater share of their production and exporting lesser leaving India to be the dominant player in the international market

#### 4.3 INTERNATIONAL SCENARIO

The average world area and production for the last five years for Castor seed has been decreasing. However, after a slight decline till 2002, it recovered to some extent in last 3 years. The major producing countries are India, China and Brazil, which altogether constitute 93% of total world production.

The world output of castor seed rose from 11.88 lakh tons in 1997 to 17.48 lakh tons in 2000 before falling to 13.21 lakh tons in 2001. In 2005 the world production again rose to highest ever of 14 lakh tons. India is the world's leading castor seed producer with 62.42% share, followed by China and Brazil with 19.22% & 12.68% share respectively in 2005. All these countries noted fall in

production in 2001 as compared to previous year because of crop failure. However, the drop in China's production was significant, from tons in 2000 to only 3.0 lakh tons in 2001 due to shift in cropping pattern.