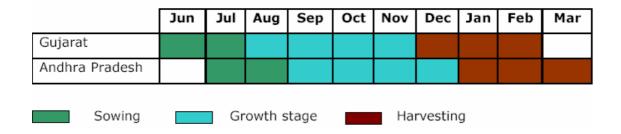

#### 4.0 General Characteristics of Castor:

- Castor is cultivated for the commercial importance of its oil.
- India is the world leader in castor seed and oil production and dominates the international castor oil trade.
- The Indian variety of castor has 48 % oil content of which 42% can be extracted, while the cake retains the rest.
- India's castor production fluctuates between 6 to 9 lakh tons a year. In 2003-04, India's castor production was 8.04 lakh tons.
- Gujarat accounts for 86% of India's castor seed production followed by Andhra Pradesh and Rajasthan. Castor is mainly grown in Mehsana, Banaskantha and Saurashtra / Kutch regions of Gujarat.
- Castor is a Kharif crop. The sowing season of castor is from July to October and the harvesting season is from October to April.
- India annually exports around 2.0 2.4 lakh tons of commercial castor oil and 15,000 20,000 tons of castor seed.
- While 90 % of castor seed and oil in India is produced in Gujarat and Andhra Pradesh, the domestic consumption is dispersed all across the country. Castor seed and oil are also exported to various countries, especially European Union, US and Japan.
- The domestic ready market is quite well developed in Gujarat and Andhra Pradesh. The major mandi prices near the producing centers, upcountry prices and export prices from ports are available on a daily basis in public domain. The price dissemination is also up to the mark due to the export orientation of the commodity.

In India, it is grown as a khariff crop and is planted generally during the months of July and August. The crop has a duration period of 4 to 5 months and is generally harvested in the months of December and January. However the sowing and harvesting periods within the country differ according to the different regions where the crop is grown. Also, the region only decides that whether the crop is to be grown as a sole crop or a mixed crop. It starts to come to the market from October and comes till April.

#### 6.2 Seasonality of Castor:

Castor is a perennial crop but grown as an annual for economic purpose. It is cultivated mostly in the arid and semi- arid regions in the world. The crop duration is 4-5 months. In India, it is sown in July/August and harvesting commences around December /January. The seeds are then dried, depodded, bagged and brought to the market yards for trading. The arrivals in the market start from December onwards.